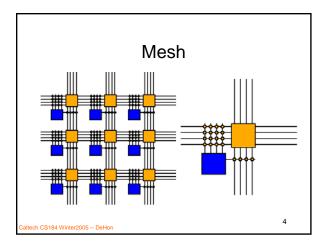

## CS184a: Computer Architecture (Structure and Organization)

Day 17: February 15, 2005 Interconnect 5: Meshes

CS184 Winter2005



























































ech CS184 Winter2005 -- DeHor

29



CS184 Winter2005





























## <section-header><list-item><list-item><list-item><list-item><list-item><list-item><list-item></table-row></table-row></table-row></table-row></table-row></table-row></table-row></table-row></table-row></table-row></table-row></table-row></table-row></table-row></table-row></table-row></table-row></table-row></table-row></table-row></table-row><table-cell>