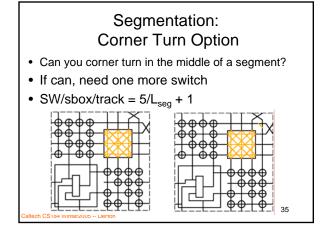

## CS184a: Computer Architecture (Structure and Organization)

Day 17: February 15, 2005 Interconnect 5: Meshes

CS184 Winter2005



























































ech CS184 Winter2005 -- DeHor

29



CS184 Winter2005





























## <section-header><list-item><list-item><list-item><list-item><list-item><list-item><list-item></table-row></table-row></table-row></table-row></table-row></table-row></table-row></table-row></table-row></table-row></table-row></table-row></table-row></table-row></table-row></table-row></table-row></table-row></table-row></table-row></table-row><table-cell>