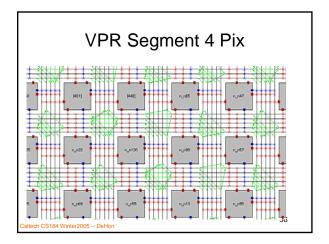

## CS184a: Computer Architecture (Structure and Organization)

Day 17: February 15, 2005 Interconnect 5: Meshes

CS184 Winter2005



























































ech CS184 Winter2005 -- DeHor

29



CS184 Winter2005





























## <section-header><list-item><list-item><list-item><list-item><list-item><list-item><list-item></table-row></table-row></table-row></table-row></table-row></table-row></table-row></table-row></table-row></table-row></table-row></table-row></table-row></table-row></table-row></table-row></table-row></table-row></table-row></table-row></table-row><table-cell>