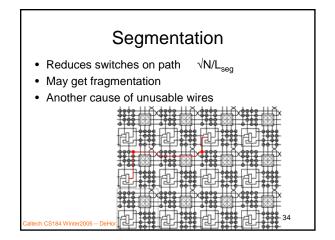

## CS184a: Computer Architecture (Structure and Organization)

Day 17: February 15, 2005 Interconnect 5: Meshes

CS184 Winter2005



























































ech CS184 Winter2005 -- DeHor

29



CS184 Winter2005





























## <section-header><list-item><list-item><list-item><list-item><list-item><list-item><list-item></table-row></table-row></table-row></table-row></table-row></table-row></table-row></table-row></table-row></table-row></table-row></table-row></table-row></table-row></table-row></table-row></table-row></table-row></table-row></table-row></table-row><table-cell>