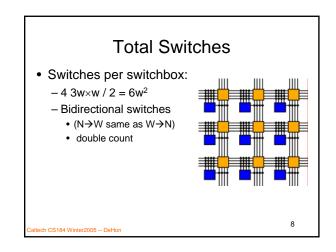

## CS184a: Computer Architecture (Structure and Organization)

Day 17: February 15, 2005 Interconnect 5: Meshes

CS184 Winter2005



























































ech CS184 Winter2005 -- DeHor

29



CS184 Winter2005





























## <section-header><list-item><list-item><list-item><list-item><list-item><list-item><list-item></table-row></table-row></table-row></table-row></table-row></table-row></table-row></table-row></table-row></table-row></table-row></table-row></table-row></table-row></table-row></table-row></table-row></table-row></table-row></table-row></table-row><table-cell>