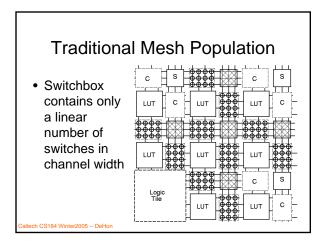

## CS184a: Computer Architecture (Structure and Organization)

Day 17: February 15, 2005 Interconnect 5: Meshes

CS184 Winter2005



























































ech CS184 Winter2005 -- DeHor

29



CS184 Winter2005





























## <section-header><list-item><list-item><list-item><list-item><list-item><list-item><list-item></table-row></table-row></table-row></table-row></table-row></table-row></table-row></table-row></table-row></table-row></table-row></table-row></table-row></table-row></table-row></table-row></table-row></table-row></table-row></table-row></table-row><table-cell>