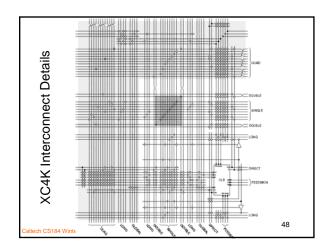

## CS184a: Computer Architecture (Structure and Organization)

Day 17: February 15, 2005 Interconnect 5: Meshes

CS184 Winter2005

ech CS184 Winter2005 -- DeHor

29

CS184 Winter2005