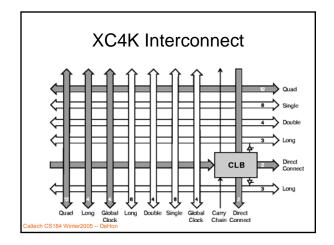

## CS184a: Computer Architecture (Structure and Organization)

Day 17: February 15, 2005 Interconnect 5: Meshes

CS184 Winter2005

ech CS184 Winter2005 -- DeHor

29

CS184 Winter2005