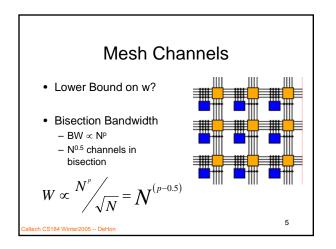

## CS184a: Computer Architecture (Structure and Organization)

Day 17: February 15, 2005 Interconnect 5: Meshes

CS184 Winter2005



























































ech CS184 Winter2005 -- DeHor

29



CS184 Winter2005





























## <section-header><list-item><list-item><list-item><list-item><list-item><list-item><list-item></table-row></table-row></table-row></table-row></table-row></table-row></table-row></table-row></table-row></table-row></table-row></table-row></table-row></table-row></table-row></table-row></table-row></table-row></table-row></table-row></table-row><table-cell>