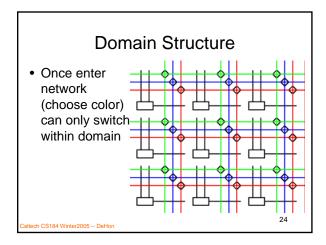

## CS184a: Computer Architecture (Structure and Organization)

Day 17: February 15, 2005 Interconnect 5: Meshes

CS184 Winter2005



























































ech CS184 Winter2005 -- DeHor

29



CS184 Winter2005





























## <section-header><list-item><list-item><list-item><list-item><list-item><list-item><list-item></table-row></table-row></table-row></table-row></table-row></table-row></table-row></table-row></table-row></table-row></table-row></table-row></table-row></table-row></table-row></table-row></table-row></table-row></table-row></table-row></table-row><table-cell>