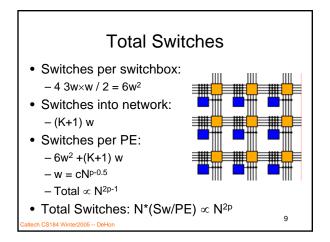

## CS184a: Computer Architecture (Structure and Organization)

Day 17: February 15, 2005 Interconnect 5: Meshes

CS184 Winter2005



























































ech CS184 Winter2005 -- DeHor

29



CS184 Winter2005





























## <section-header><list-item><list-item><list-item><list-item><list-item><list-item><list-item></table-row></table-row></table-row></table-row></table-row></table-row></table-row></table-row></table-row></table-row></table-row></table-row></table-row></table-row></table-row></table-row></table-row></table-row></table-row></table-row></table-row><table-cell>