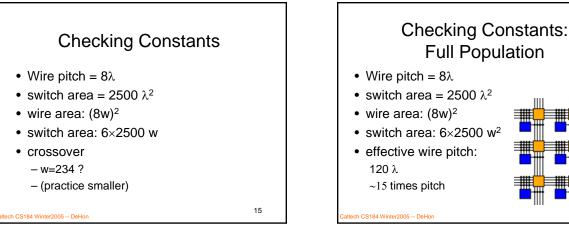

## CS184a: Computer Architecture (Structure and Organization)

Day 17: February 15, 2005 Interconnect 5: Meshes

CS184 Winter2005

ech CS184 Winter2005 -- DeHor

29

CS184 Winter2005