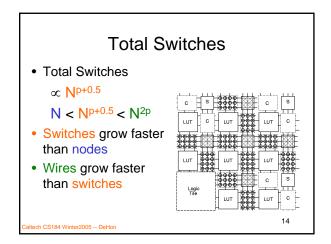

## CS184a: Computer Architecture (Structure and Organization)

Day 17: February 15, 2005 Interconnect 5: Meshes

CS184 Winter2005

ech CS184 Winter2005 -- DeHor

29

CS184 Winter2005