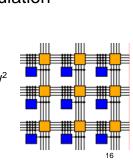

## CS184a: Computer Architecture (Structure and Organization)

Day 17: February 15, 2005 Interconnect 5: Meshes

CS184 Winter2005

ech CS184 Winter2005 -- DeHor

29

CS184 Winter2005