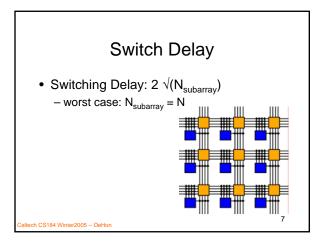

## CS184a: Computer Architecture (Structure and Organization)

Day 17: February 15, 2005 Interconnect 5: Meshes

CS184 Winter2005



























































ech CS184 Winter2005 -- DeHor

29



CS184 Winter2005





























## <section-header><list-item><list-item><list-item><list-item><list-item><list-item><list-item></table-row></table-row></table-row></table-row></table-row></table-row></table-row></table-row></table-row></table-row></table-row></table-row></table-row></table-row></table-row></table-row></table-row></table-row></table-row></table-row></table-row><table-cell>