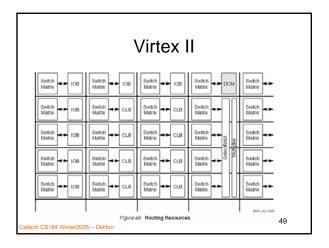

## CS184a: Computer Architecture (Structure and Organization)

Day 17: February 15, 2005 Interconnect 5: Meshes

CS184 Winter2005

ech CS184 Winter2005 -- DeHor

29

CS184 Winter2005