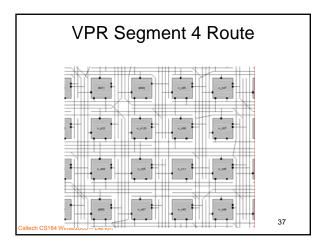

## CS184a: Computer Architecture (Structure and Organization)

Day 17: February 15, 2005 Interconnect 5: Meshes

CS184 Winter2005



























































ech CS184 Winter2005 -- DeHor

29



CS184 Winter2005





























## <section-header><list-item><list-item><list-item><list-item><list-item><list-item><list-item></table-row></table-row></table-row></table-row></table-row></table-row></table-row></table-row></table-row></table-row></table-row></table-row></table-row></table-row></table-row></table-row></table-row></table-row></table-row></table-row></table-row><table-cell>