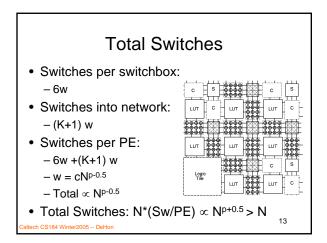

## CS184a: Computer Architecture (Structure and Organization)

Day 17: February 15, 2005 Interconnect 5: Meshes

CS184 Winter2005



























































ech CS184 Winter2005 -- DeHor

29



CS184 Winter2005





























## <section-header><list-item><list-item><list-item><list-item><list-item><list-item><list-item></table-row></table-row></table-row></table-row></table-row></table-row></table-row></table-row></table-row></table-row></table-row></table-row></table-row></table-row></table-row></table-row></table-row></table-row></table-row></table-row></table-row><table-cell>