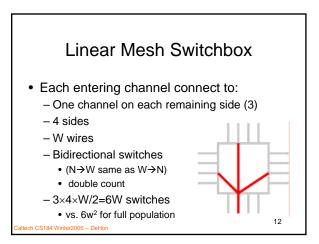

## CS184a: Computer Architecture (Structure and Organization)

Day 17: February 15, 2005 Interconnect 5: Meshes

CS184 Winter2005



























































ech CS184 Winter2005 -- DeHor

29



CS184 Winter2005





























## <section-header><list-item><list-item><list-item><list-item><list-item><list-item><list-item></table-row></table-row></table-row></table-row></table-row></table-row></table-row></table-row></table-row></table-row></table-row></table-row></table-row></table-row></table-row></table-row></table-row></table-row></table-row></table-row></table-row><table-cell>