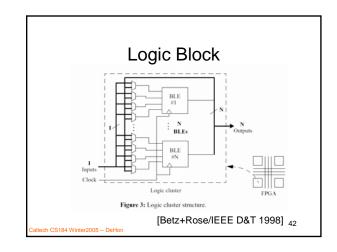

## <section-header><list-item><list-item><list-item><list-item><list-item><list-item><list-item></table-row></table-row></table-row></table-row></table-row></table-row></table-row></table-row></table-row></table-row></table-row></table-row></table-row></table-row></table-row></table-row></table-row></table-row></table-row></table-row></table-row><table-cell>