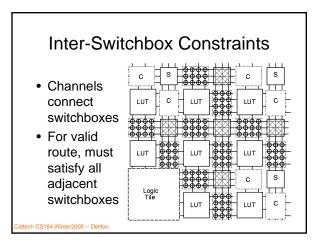

## CS184a: Computer Architecture (Structure and Organization)

Day 17: February 15, 2005 Interconnect 5: Meshes

CS184 Winter2005



























































ech CS184 Winter2005 -- DeHor

29



CS184 Winter2005





























## <section-header><list-item><list-item><list-item><list-item><list-item><list-item><list-item></table-row></table-row></table-row></table-row></table-row></table-row></table-row></table-row></table-row></table-row></table-row></table-row></table-row></table-row></table-row></table-row></table-row></table-row></table-row></table-row></table-row><table-cell>